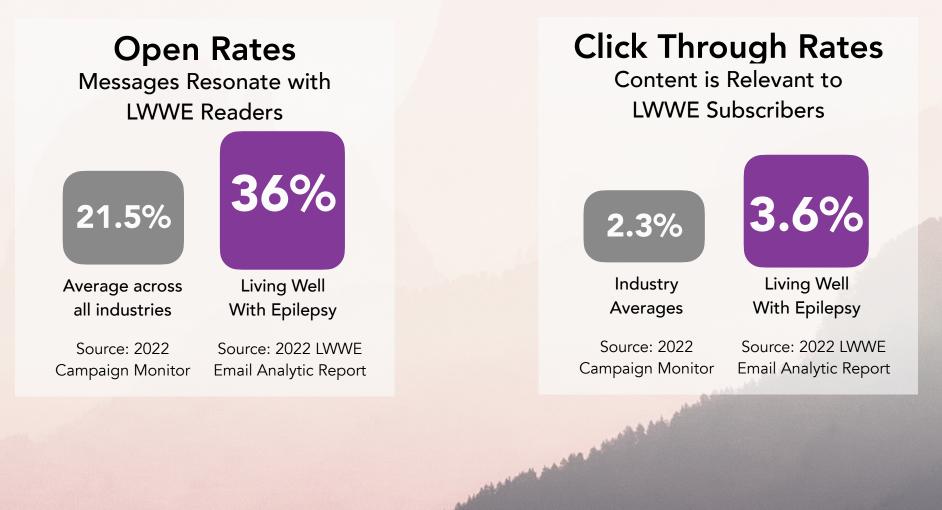

# **EMAIL OUTREACH**

Open Rates and Click Through Rates Surpass All Industry Benchmarks

Approximately 2000 subscribers